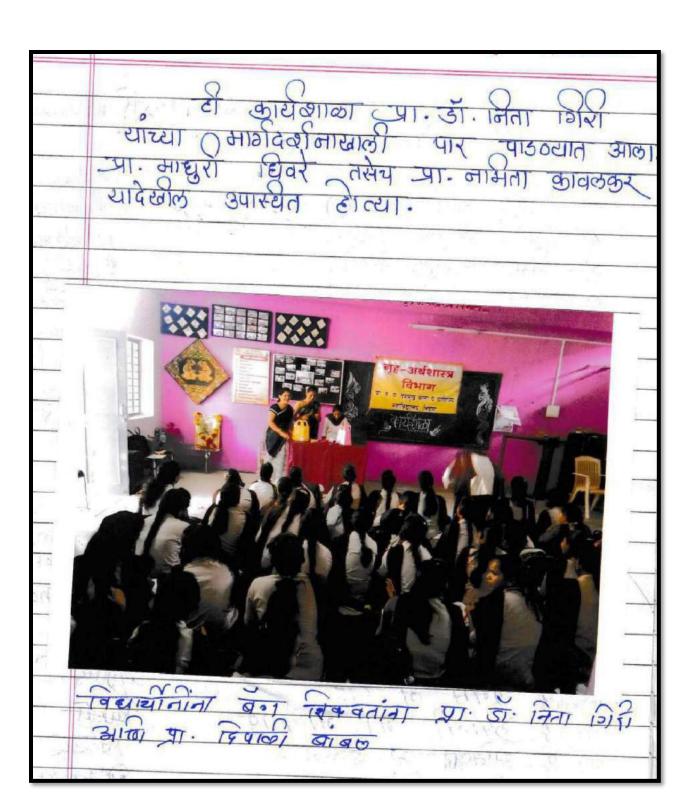

# ShriShivaji Education Society, Amravati's Y.D.V.D. Arts, Commerce College, Teosa.Dist-Amravati Flower Making Workshop for Learn and Earn Purpose

A beautiful flower making workshop was organized as part of a course in the Department of Home Economics. The workshop was conducted under the theme 'Learn and Earn'.

गृह - अरोखास्त्र एक भाग क्लान बि. रा भाग जाग विद्यायीनिकरीता , कुल तयार् कार्यक्राकिये कायोजन करन्यात ल्जारगंडी च्या छापडापासुन सार्व स्मिक्स यापासुन कुल बनाविन्याचे प्राकीत विद्याद्यानीना देण्यात आले. विद्याद्यानीन जले जातेशय संदर अथ्या पद्यतीन कले केलीत. संदर कुलाने बंग तथार कलन त्याची विकी सुद्धा केली: गृह-अर्थशास्त्र विभाग अमुख मा डॉ निता भिरी यांनी कार्यकाळेचे , आयोजन केले. महाविद्या लयाचे प्राचार मेश्राम यांच्या मार्गदर्गाखाली हा छायेक्रम पार पाउठयात आला. कार्यक्रमाला शारीरीक विभाग संचालक प्रा. रूपाली माध्री डिवरे पाः नामिता कावलकर तसेच पाः बांबल उपास्थेत होत्या. कार्यक्रमाच्या यंबास्वीतेसाठी क पायल पाटील . कु. आरती कडव , कु वेववावी मड्ये तसेच इतर विद्यायीनी सहकार्य केले.