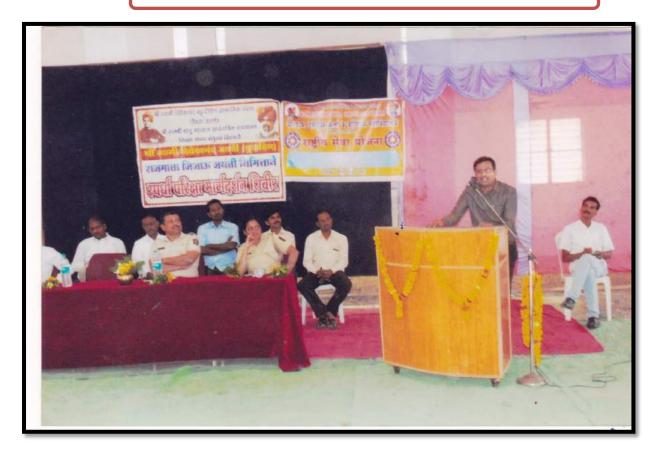

मंगळवार दि. १२ जानेवारी २०१६ ला राष्ट्रीय सेवा योजना आणि स्वामी विवेकानंद बहुद्देशिय सामाजिक संस्था यांचे सयुक्त विद्यमान युवादिनाचे निमित्ताने स्पर्धा परीक्षा कार्यशाळेचे महाविद्यालयाच्या इंडोअर स्टेडियममध्ये आयोजन करण्यात आले होते.

मा. प्राचार्य डी.एच.मेश्राम यांचे अध्यक्षतेखाली ही कार्यशाळा सपन्न झाली होती. मा. ठाणेदार ए.एल.लाड पोस्टे. तिवसा, मा. जी. एस. धामगुडे उच्च श्रेणी बी.डी.ओ.पं.सं. तिवसा, पी.एस.आय. शिंदे मॅडम यांनी उपस्थित रा.से.यो. स्वयंसेवक व विद्यार्थी यांना स्पर्धापरीक्षाबाबत सखोल मार्गदर्शन केले. याप्रसंगी प्रा.वाधमारे, मा. कडू, मा. जगताप, मा. गावंडे, मा. भुयार, प्रा.सोळंके हे प्रामुख्याने उपस्थित होते. या कार्यक्रमामध्ये सरपंच मोझरी गुरूपेव नगर यांचेसूह इतरही सन्माननीय व्यवती उपस्थित होत्या. या कार्यक्रमाचे सूत्रसंचालन व आभार प्रविण राऊत यांनी सांभाळले.