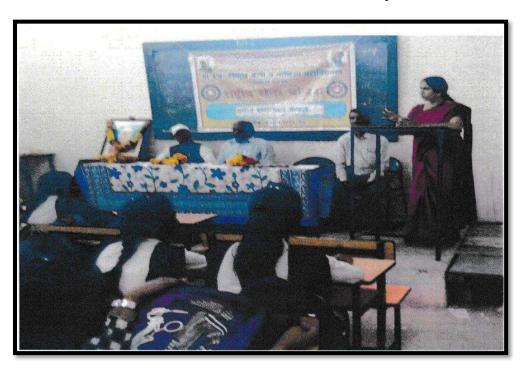

#### २०) स्पर्धा परीक्षा मार्गदर्शन कार्यशाळाः

स्वामी विवेकानंद व राजमाता जिजाऊ जयंती निमित्ताने महाविद्यालयामध्ये दि १६ जाने २०१७ रोजी 'स्पर्धा परीक्षा मार्गदर्शन कार्यशाळेचे आयोजन' स्वामी विवेकानंद बहुउद्देशिय सामाजिक संस्था तिवसा व राष्ट्रीय संवा योजना विभाग यांच्या संयुक्त विद्यमाने करण्यात आले होते. स्पर्धा परीक्षा कार्यशाळेमध्ये विविध विध्यावर मार्गदर्शन करण्यासाठी श्री. धडांगे, मा. नायव. तहसित्तदार घाडगे साहेब, तसेच मुख्याधिकारी नगरपरिषद, तिवसा यांना मार्गदर्शनासाठी बोलविण्यात आले होते. कार्यशाळेचे अध्यक्ष महाविद्यालयाचे प्राचार्य मनोज वही जगताप यांनी भुषविले प्रमुख अतिथी म्हणून प्रा. सी. जी सोळंके कार्यक्रम अधिकारी डॉ. जे. वही. गायकवाड श्री. राहुल धडांगे सचिव हे उपस्थित होते आजचे जग स्पर्धेचे आहे. स्पर्धेशिवाय आपण जीवन जगू शकत नसल्याने सर्वानाच स्पर्धेमध्ये सहभागी व्हावे लागणार आहे त्यामुळे सर्वानी स्पर्धा परीक्षेत्रचे तथारी कराबी असे आव्हान मार्गदर्शकांनी केली स्वंयशिस्त, वाचन प्रामाणिक प्रयत्न, एकाग्र चित्ताने अभ्यास केल्यास स्पर्ध परीक्षेत्रध्ये हमखास यशस्वी झाल्याशिवाय राहत नाही असे मत मार्गदर्शकांनी केले. यामध्ये महाविद्यालयातील सर्वच वर्गाचे विद्यार्थी मोठ्या संख्येने सहभागी झाले होते तसेच महाविद्यालयातील प्राध्यापक वर्ग या कार्यक्रमा मध्ये उपस्थित होते.