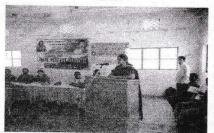

# Workshop on Competitive Examination by NSS and Swami VivekanandBahuudeshiySanstha. 2016-2017

Workshop on competitive examination
Organized by NSS Collaboration with
Swami

VivekanandbahuudeshiySamajikSansth a dated on 26/01/2017. Mr. Ghadge Sir, Chief Officer, Tivasa Municipal Council and Mr. Dhadange,Tehsildar provided

#### २०) स्पर्धा परीक्षा मार्गदर्शन कार्यशाळाः

स्वामी विवेकानंद व राजमाता जिजाऊ जयंती निमित्ताने महाविद्यालयामध्ये दि १६ जाने २०१७ रोजी 'स्पर्धा परीक्षा मार्गदर्शन कार्यशाळेचे आयोजन' स्वामी विवेकानंद बहुउद्देशिय सामाजिक संस्था तिवसा व राष्ट्रीय संवा योजना विभाग यांच्या संयुक्त विद्यमाने करण्यात आले होते. स्पर्धा परीक्षा कार्यशाळेमध्ये विविध विध्यावर मार्गदर्शन करण्यासाठी श्री. धडांगे, मा. नायव. तहसित्तदार घाडगे साहेब, तसेच मुख्याधिकारी नगरपरिषद, तिवसा यांना मार्गदर्शनासाठी बोलविण्यात आले होते. कार्यशाळेचे अध्यक्ष महाविद्यालयाचे प्राचार्य मनोज वही जगताप यांनी भुषविले प्रमुख अतिथी म्हणून प्रा. सी. जी सोळंके कार्यक्रम अधिकारी डॉ. जे. वही. गायकवाड श्री. राहुल धडांगे सचिव हे उपस्थित होते आजचे जग स्पर्धेचे आहे. स्पर्धेशिवाय आपण जीवन जगू शकत नसल्याने सर्वानाच स्पर्धेमध्ये सहभागी व्हावे लागणार आहे त्यामुळे सर्वानी स्पर्धा परीक्षेत्रचे तथारी कराबी असे आव्हान मार्गदर्शकांनी केली स्वंयशिस्त, वाचन प्रामाणिक प्रयत्न, एकाग्र चित्ताने अभ्यास केल्यास स्पर्ध परीक्षेत्रध्ये हमखास यशस्वी झाल्याशिवाय राहत नाही असे मत मार्गदर्शकांनी केले. यामध्ये महाविद्यालयातील सर्वच वर्गाचे विद्यार्थी मोठ्या संख्येने सहभागी झाले होते तसेच महाविद्यालयातील प्राध्यापक वर्ग या कार्यक्रमा मध्ये उपस्थित होते.