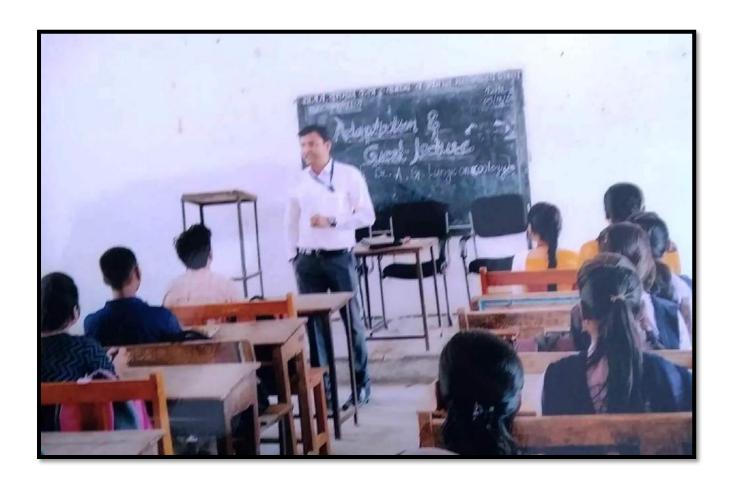

# ShriShivaji Education Society, Amravati's Y.D.V.D. Arts, Commerce College, Teosa. Dist-Amravati

Guidance on Competitive Examination by Mr. KuldeepPatil and Mr. Rahul Bahe

Competitive Exam Guidance was organized by the Department of Political Science under the guidance of Principal ManojJagtap. Mr. KuldeepPatil and Mr. Rahul Bahe were the guides. He pointed out how to read from the beginning if you want to be critical in the age of competition and how important it is to read daily happenings and newspapers. The majority of students were present.