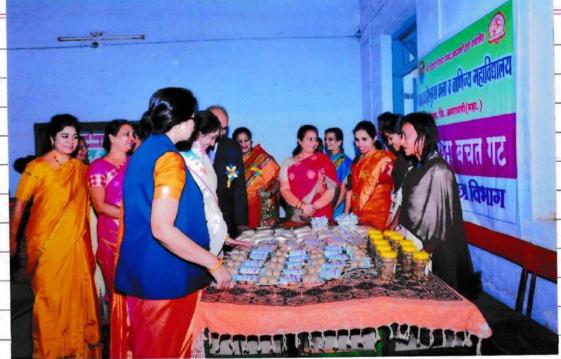

# ShriShivaji Education Society, Amravati's Y.D.V.D. Arts, Commerce College, Teosa. Dist-Amravati

SwayamsiddhaBachat Gat was organized for mobilizing students for building people's organization and motivating them for Self Help Group.

Home Economics student picks a variety of pickles, Spices,Amla Candy .It was prepared and placed in the food festival of MatoshriVimalabaiDeshmukh College

"स्वयंसिद्धा' बचतगटाच्या मुलीची भरारी **■यादव देशमुख** कॉलेजच्या प्राध्यापक महिलेची जिद्द प्राप्यापक महिलेने जिद्द

मुलींनी बनविलेली आवळा सुपारी, कॅन्डी बघताना मान्यवर

प्रतिनिधी / २४ जानेवारी

तिवसा : शिक्षणाबरोबरच गृहपयोगी वस्तू, साधपदार्थ बनविण्याची किंवा त्यातून रोजगार निर्मितीची कला प्रत्येकाच्या अंगी असणे गरजेचे हि. मुलीमध्ये हि कला अवगत करण्यासाठी यादव