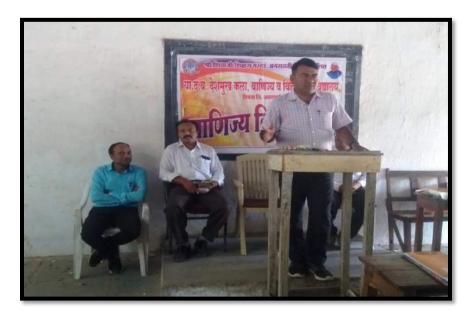

# ShriShivaji Education Society, Amravati's Y.D.V.D. Arts, Commerce College, Teosa. Dist-Amravati Workshop on Competitive Examination 22/01/2019

Carrier counseling organized Workshop on Guidance on UPSC and MPSC Examination Dated on 22/01/2019

# या.द.व. देशमुख कला व वाणिज्य

आते होते. शिक्षण पहची टाकला.

UPSC & MPSC आयोगाच्या कोणत्याही परीक्षा ची आहे. तयारी करताना विषयाचे सखोल ज्ञान मिळविण्यासाठी विषयाची

विवसा : या.द.व. देशमुख कला प्राथमिक स्तराचे प्रथाचा जन्मास रपर्धा परीक्षा मध्ये विध्यार्थ्याला व वाणिज्य महाविद्यालय तिवसा, करणे गरजेचे असते त्याचप्रमाणे वेचील करियर कौ-सर्लिंग सेल च्या अभ्यासात सातत्व ठेरून सकशास्त्रक वतीने स्वर्धा परिक्षा केंद्रा मध्ये दुष्टीकोन असावा लागतो. तसेच तयारी करावी यावर मार्गदर्शन केले. UPSCaMPSC आयोगाच्या भारतात२८ राज्यात स्पर्धा परिका

भाकताहिब पंजाबराव देशमुख व प्रास्ताविक करताना भागातील आहे त्यामुळे सकरात्मव अध्यक्ष महाविद्यालयाचे वरिष्ठ अस्यंत महत्वाचा भाग असून १२- महाविद्यालयातील शिक्षक -भाषेवर प्रभुत्व मिळविणे आवश्यक चेतले कार्यशाळेचे अध्यक्ष पा. श्यान

गेडाम यांनी UPSC व MPSC

मुलाखतिला समोर जावे लागते तेव्हा गुलाखतिला जाताना कथ्या पद्धतीने UPSC a MPSC आयोगाच्या पास्तात२८ राज्यात स्पर्धा परिक्षा मुलाखत देणे ही कला आहे त्यानच्ये माम्मातून घेतल्या जाणाऱ्या स्पर्धा आयोग असून त्या सर्व आयोगानी प्राविष्य मिळविण्यासाठी अथक परीक्षा विषयी दि. २२ जानंदारी ला परीक्षा उतीर्ज होण्यासाठी कश्या परिश्रम घेवून यश संपादित केले कार्यशास्त्रचे आयोजन करण्यात । पद्धतीने तयारी करावी यावर प्रकारा । पाहिजे वरोच आज रपर्धा परीक्षा उतीर्ण होणारे विद्यार्थी ग्रामीण तंत गाडगेवावा यांच्या प्रतिमेचे पूजन कार्यशाळेचे समन्वयक प्रा. डॉ. दुष्टीकोन ठेवून स्पर्धा परीक्षाना करून कार्यशाळेची सुरवात रविकांत महिंदकर यांनी स्पर्धा आपण समोर गेलो पाहिजे असे करण्यात आली. या कार्यक्रमाचे परीक्षाचा अध्यात करताना वाचन सूचित केले. कार्यक्रमाला प्राध्यापक श्याम गेंडाम होते. ५२ तास वाचन करण्याची तयारी शिक्षकेतर कर्मचारी वृंद व मोठ्या कार्यशाळेचे उद्घाटक व प्रमुख वके असणे गरजेचे आहे व वाचलेल्या प्रमाणात विद्यार्थी उपस्थित होते. थीं संत लहानुजी महाराज किसण विषयाचे योग्य देखी रमरण आभार प्रदर्शन चंद्रकांत करवाडीया संस्थाहे आयस प्रा. निलेश महानकर होण्यासाठी लिखाण करून आपल्या यांनी केले. या कार्यक्र माच्या होते. कार्यक्रमाचे संचालन व संग्रही ठेवने गरजेचे आहे. यगस्वीतेकरिता महाविद्यालयातील प्रास्तारिक कार्यकाळेचे समन्वयक इग्रजी,हिंदी, मराठी, भाषेचे विद्यार्थी प्राध्यापक व शिक्षकारेर प्रा. डॉ. रविवास महिंदकर कंनी केले. वर्तमानपत्र निवमितपणे बाबून कर्मचारी व विध्यार्थ्यांनी परिश्रम गेडाम विचार व्यक्त करतानी कार्यशाळेथे प्रमुख मार्गदर्शक प्रा निलेश महानकर मार्गदर्शन करताहा