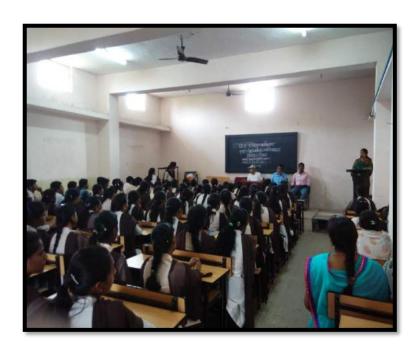

# Workshop on Competitive Examination by NSS and Swami VivekanandBahuudeshiySanstha. 2016-2017

Workshop on competitive examination
Organized by NSS Collaboration with
Swami

VivekanandbahuudeshiySamajikSansth a dated on 26/01/2017. Mr. Ghadge Sir, Chief Officer, Tivasa Municipal Council and Mr. Dhadange,Tehsildar provided

#### २०) स्पर्धा परीक्षा मार्गदर्शन कार्यशाळाः

स्वामी विवेकानंद व राजमाता जिजाऊ जयंती निमित्ताने महाविद्यालयामध्ये दि १६ जाने २०१७ रोजी 'स्पर्धा परीक्षा मार्गदर्शन कार्यशाळेचे आयोजन' स्वामी विवेकानंद बहुउद्देशिय सामाजिक संस्था तिवसा व राष्ट्रीय संवा योजना विभाग यांच्या संयुक्त विद्यमाने करण्यात आले होते. स्पर्धा परीक्षा कार्यशाळेमध्ये विविध विध्यावर मार्गदर्शन करण्यासाठी श्री. धडांगे, मा. नायव. तहसित्तदार घाडगे साहेब, तसेच मुख्याधिकारी नगरपरिषद, तिवसा यांना मार्गदर्शनासाठी बोलविण्यात आले होते. कार्यशाळेचे अध्यक्ष महाविद्यालयाचे प्राचार्य मनोज वही जगताप यांनी भुषविले प्रमुख अतिथी म्हणून प्रा. सी. जी सोळंके कार्यक्रम अधिकारी डॉ. जे. वही. गायकवाड श्री. राहुल धडांगे सचिव हे उपस्थित होते आजचे जग स्पर्धेचे आहे. स्पर्धेशिवाय आपण जीवन जगू शकत नसल्याने सर्वानाच स्पर्धेमध्ये सहभागी व्हावे लागणार आहे त्यामुळे सर्वानी स्पर्धा परीक्षेत्रचे तथारी कराबी असे आव्हान मार्गदर्शकांनी केली स्वंयशिस्त, वाचन प्रामाणिक प्रयत्न, एकाग्र चित्ताने अभ्यास केल्यास स्पर्ध परीक्षेत्रध्ये हमखास यशस्वी झाल्याशिवाय राहत नाही असे मत मार्गदर्शकांनी केले. यामध्ये महाविद्यालयातील सर्वच वर्गाचे विद्यार्थी मोठ्या संख्येने सहभागी झाले होते तसेच महाविद्यालयातील प्राध्यापक वर्ग या कार्यक्रमा मध्ये उपस्थित होते.