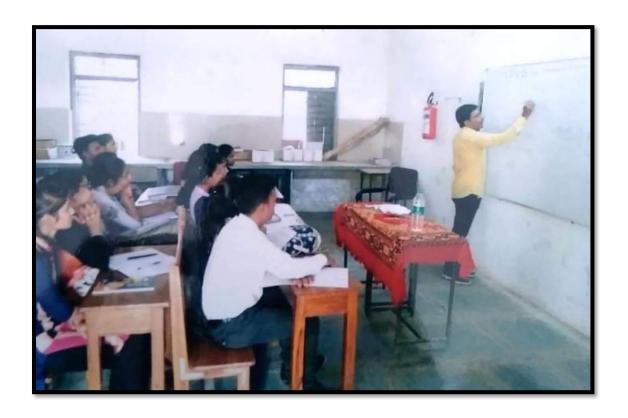

# ShriShivaji Education Society, Amravati's Y.D.V.D. Arts, Commerce College, Teosa. Dist-Amravati

Guidance on Competitive Examination by Mr. KuldeepPatil and Mr. Rahul Bahe

Competitive Exam Guidance was organized by the Department of Political Science under the guidance of Principal ManojJagtap. Mr. KuldeepPatil and Mr. Rahul Bahe were the guides. He pointed out how to read from the beginning if you want to be critical in the age of competition and how important it is to read daily happenings and newspapers. The majority of students were present.