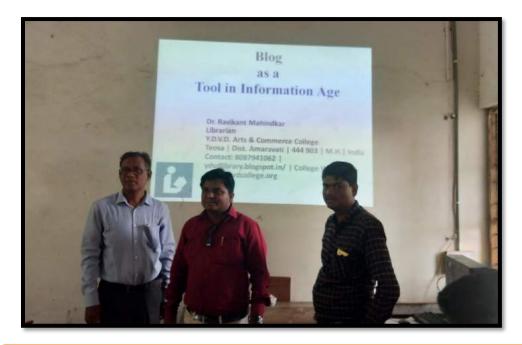

# या.द.व. देशमुख कला व वाणिज्य

आते होते. शिक्षण पहची टाकला.

UPSC & MPSC आयोगाच्या कोणत्याही परीक्षा ची आहे. तयारी करताना विषयाचे सखोल ज्ञान मिळविण्यासाठी विषयाची

विवसा : या.द.व. देशमुख कला प्राथमिक स्तराचे प्रथाचा जन्मास रपर्धा परीक्षा मध्ये विध्यार्थ्याला व वाणिज्य महाविद्यालय तिवसा, करणे गरजेचे असते त्याचप्रमाणे वेचील करियर कौ-सर्लिंग सेल च्या अभ्यासात सातत्व ठेरून सकशास्त्रक वतीने स्वर्धा परिक्षा केंद्रा मध्ये दुष्टीकोन असावा लागतो. तसेच तयारी करावी यावर मार्गदर्शन केले. UPSCaMPSC आयोगाच्या भारतात२८ राज्यात स्पर्धा परिका

भाकताहिब पंजाबराव देशमुख व प्रास्ताविक करताना भागातील आहे त्यामुळे सकरात्मव अध्यक्ष महाविद्यालयाचे वरिष्ठ अस्यंत महत्वाचा भाग असून १२- महाविद्यालयातील शिक्षक -भाषेवर प्रभुत्व मिळविणे आवश्यक चेतले कार्यशाळेचे अध्यक्ष पा. श्यान

गेडाम यांनी UPSC व MPSC

मुलाखतिला समोर जावे लागते तेव्हा गुलाखतिला जाताना कथ्या पद्धतीने UPSC a MPSC आयोगाच्या पास्तात२८ राज्यात स्पर्धा परिक्षा मुलाखत देणे ही कला आहे त्यानच्ये माम्मातून घेतल्या जाणाऱ्या स्पर्धा आयोग असून त्या सर्व आयोगानी प्राविष्य मिळविण्यासाठी अथक परीक्षा विषयी दि. २२ जानंदारी ला परीक्षा उतीर्ज होण्यासाठी कश्या परिश्रम घेवून यश संपादित केले कार्यशास्त्रचे आयोजन करण्यात । पद्धतीने तयारी करावी यावर प्रकारा । पाहिजे वरोच आज रपर्धा परीक्षा उतीर्ण होणारे विद्यार्थी ग्रामीण तंत गाडगेवावा यांच्या प्रतिमेचे पूजन कार्यशाळेचे समन्वयक प्रा. डॉ. दुष्टीकोन ठेवून स्पर्धा परीक्षाना करून कार्यशाळेची सुरवात रविकांत महिंदकर यांनी स्पर्धा आपण समोर गेलो पाहिजे असे करण्यात आली. या कार्यक्रमाचे परीक्षाचा अध्यात करताना वाचन सूचित केले. कार्यक्रमाला प्राध्यापक श्याम गेंडाम होते. ५२ तास वाचन करण्याची तयारी शिक्षकेतर कर्मचारी वृंद व मोठ्या कार्यशाळेचे उद्घाटक व प्रमुख वके असणे गरजेचे आहे व वाचलेल्या प्रमाणात विद्यार्थी उपस्थित होते. थीं संत लहानुजी महाराज किसण विषयाचे योग्य देखी रमरण आभार प्रदर्शन चंद्रकांत करवाडीया संस्थाहे आयस प्रा. निलेश महानकर होण्यासाठी लिखाण करून आपल्या यांनी केले. या कार्यक्र माच्या होते. कार्यक्रमाचे संचालन व संग्रही ठेवने गरजेचे आहे. यगस्वीतेकरिता महाविद्यालयातील प्रास्तारिक कार्यकाळेचे समन्वयक इग्रजी,हिंदी, मराठी, भाषेचे विद्यार्थी प्राध्यापक व शिक्षकारेर प्रा. डॉ. रविवास महिंदकर कंनी केले. वर्तमानपत्र निवमितपणे बाबून कर्मचारी व विध्यार्थ्यांनी परिश्रम गेडाम विचार व्यक्त करतानी कार्यशाळेथे प्रमुख मार्गदर्शक प्रा निलेश महानकर मार्गदर्शन करताहा