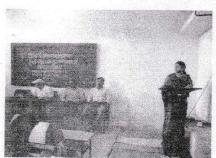

#### Workshop / Seminars / Conference / Guest Lecture

Competitive Examination Workshop organized in Y.D.V.D. Art, Commerce College, Teosa collaboration with N.S.S and Swami vivekanadBahuudeshiysamajiksantha, Teosa on Dated 12-01-2016.

मंगळवार दि. १२ जानेवारी २०१६ ला राष्ट्रीय सेवा योजना आणि स्वामी विवेकानंद बहुद्देशिय सामाजिक संस्था यांचे सयुक्त विद्यमान युवादिनाचे निमित्ताने स्पर्धा परीक्षा कार्यशाळेचे महाविद्यालयाच्या इंडोअर स्टेडियममध्ये आयोजन करण्यात आले होते.

मा. प्राचार्य डी.एच.मेश्राम यांचे अध्यक्षतेखाली ही कार्यशाळा सपन्न झाली होती. मा. ठाणेदार ए.एल.लाड पोस्टे. तिवसा, मा. जी. एस. धामगुडे उच्च श्रेणी बी.डी.ओ.पं.सं. तिवसा, पी.एस.आय. शिंदे मॅडम यांनी उपस्थित रा.से.यो. स्वयंसेवक व विद्यार्थी यांना स्पर्धापरीक्षाबाबत सखोल मार्गदर्शन केले. याप्रसंगी प्रा.वाधमारे, मा. कडू, मा. जगताप, मा. गावंडे, मा. भुयार, प्रा.सोळंके हे प्रामुख्याने उपस्थित होते. या कार्यक्रमामध्ये सरपंच मोझरी गुरूपेव नगर यांचेसूह इतरही सन्माननीय व्यवती उपस्थित होत्या. या कार्यक्रमाचे सूत्रसंचालन व आभार प्रविण राऊत यांनी सांभाळले.