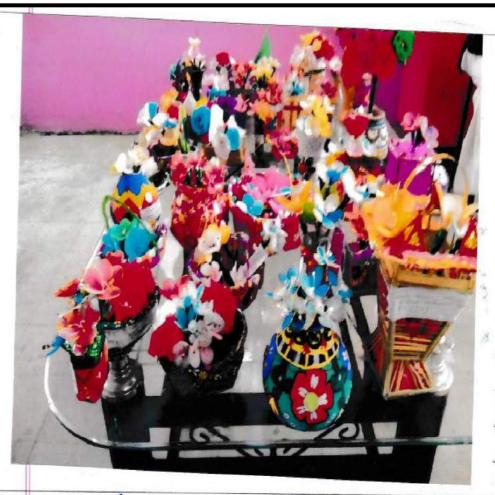

# ShriShivaji Education Society, Amravati's Y.D.V.D. Arts, Commerce College, Teosa.Dist-Amravati Flower Making Workshop for Learn and Earn Purpose

A beautiful flower making workshop was organized as part of a course in the Department of Home Economics. The workshop was conducted under the theme 'Learn and Earn'.

गृह - अरोखास्त्र एक भाग क्लान बि. रा भाग जाग विद्यायीनिकरीता , कुल तयार् कार्यक्राकिये कायोजन करन्यात ल्जारगंडी च्या छापडापासुन सार्व स्मिक्स यापासुन कुल बनाविन्याचे प्राकीत विद्याद्यानीना देण्यात आले. विद्याद्यानीन जले जातेशय संदर अथ्या पद्यतीन कले केलीत. संदर कुलाने बंग तथार कलन त्याची विकी सुद्धा केली: गृह-अर्थशास्त्र विभाग अमुख मा डॉ निता भिरी यांनी कार्यकाळेचे , आयोजन केले. महाविद्या लयाचे प्राचार मेश्राम यांच्या मार्गदर्गाखाली हा छायेक्रम पार पाउठयात आला. कार्यक्रमाला शारीरीक विभाग संचालक प्रा. रूपाली माध्री डिवरे पाः नामिता कावलकर तसेच पाः बांबल उपास्थेत होत्या. कार्यक्रमाच्या यंबास्वीतेसाठी क पायल पाटील . कु. आरती कडव , कु वेववावी मड्ये तसेच इतर विद्यायीनी सहकार्य केले.