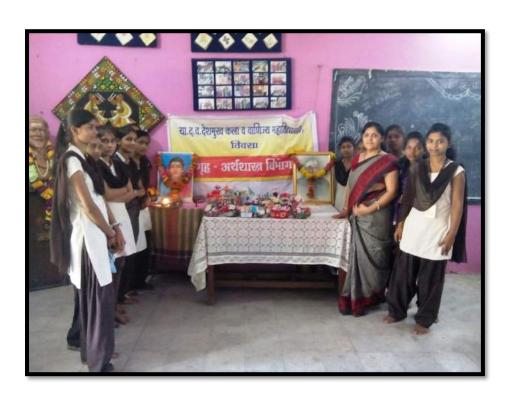

# ShriShivaji Education Society, Amravati's Y.D.V.D. Arts, Commerce College, Teosa. Dist-Amravati

SwayamsiddhaBachat Gat was organized for mobilizing students for building people's organization and motivating them for Self Help Group.

Home Economics student picks a variety of pickles, Spices,Amla Candy .It was prepared and placed in the food festival of MatoshriVimalabaiDeshmukh College

"स्वयंसिद्धा' बचतगटाच्या मुलीची भरारी **■यादव देशमुख** कॉलेजच्या प्राध्यापक महिलेची जिद्द प्राप्यापक महिलेने जिद्द

मुलींनी बनविलेली आवळा सुपारी, कॅन्डी बघताना मान्यवर

प्रतिनिधी / २४ जानेवारी

तिवसा : शिक्षणाबरोबरच गृहपयोगी वस्तू, साधपदार्थ बनविण्याची किंवा त्यातून रोजगार निर्मितीची कला प्रत्येकाच्या अंगी असणे गरजेचे हि. मुलीमध्ये हि कला अवगत करण्यासाठी यादव