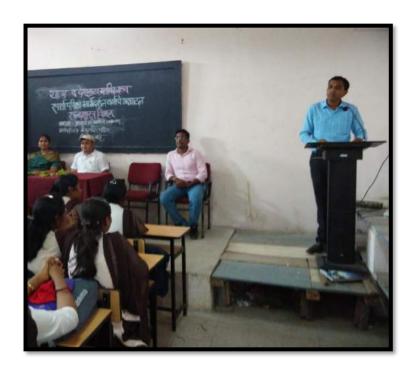

# ShriShivaji Education Society, Amravati's Y.D.V.D. Arts, Commerce College, Teosa. Dist-Amravati

Guidance on Competitive Examination by Mr. KuldeepPatil and Mr. Rahul Bahe

Competitive Exam Guidance was organized by the Department of Political Science under the guidance of Principal ManojJagtap. Mr. KuldeepPatil and Mr. Rahul Bahe were the guides. He pointed out how to read from the beginning if you want to be critical in the age of competition and how important it is to read daily happenings and newspapers. The majority of students were present.