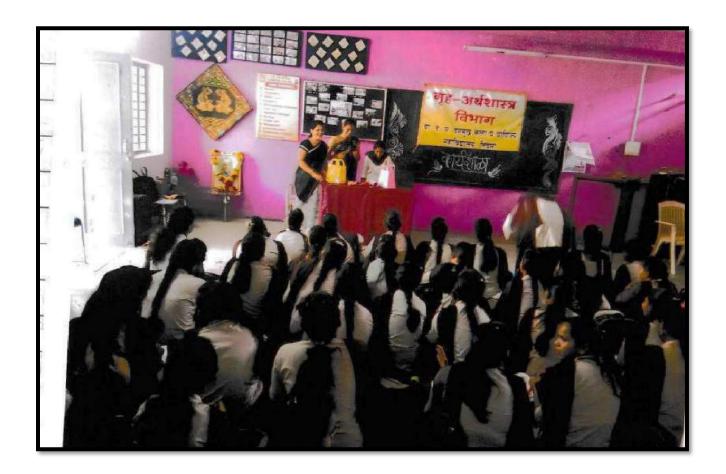

गृह - अरोखास्त्र एक भाग क्लान बि. रा भाग जाग विद्यायीनिकरीता , कुल तयार् कार्यक्राकिये कायोजन करन्यात ल्जारगंडी च्या छापडापासुन सार्व स्मिक्स यापासुन कुल बनाविन्याचे प्राकीत विद्याद्यानीना देण्यात आले. विद्याद्यानीन जले जातेशय संदर अथ्या पद्यतीन कले केलीत. संदर कुलाने बंग तथार कलन त्याची विकी सुद्धा केली: गृह-अर्थशास्त्र विभाग अमुख मा डॉ निता भिरी यांनी कार्यकाळेचे , आयोजन केले. महाविद्या लयाचे प्राचार मेश्राम यांच्या मार्गदर्गाखाली हा छायेक्रम पार पाउठयात आला. कार्यक्रमाला शारीरीक विभाग संचालक प्रा. रूपाली माध्री डिवरे पाः नामिता कावलकर तसेच पाः बांबल उपास्थेत होत्या. कार्यक्रमाच्या यंबास्वीतेसाठी क पायल पाटील . कु. आरती कडव , कु वेववावी मड्ये तसेच इतर विद्यायीनी सहकार्य केले.