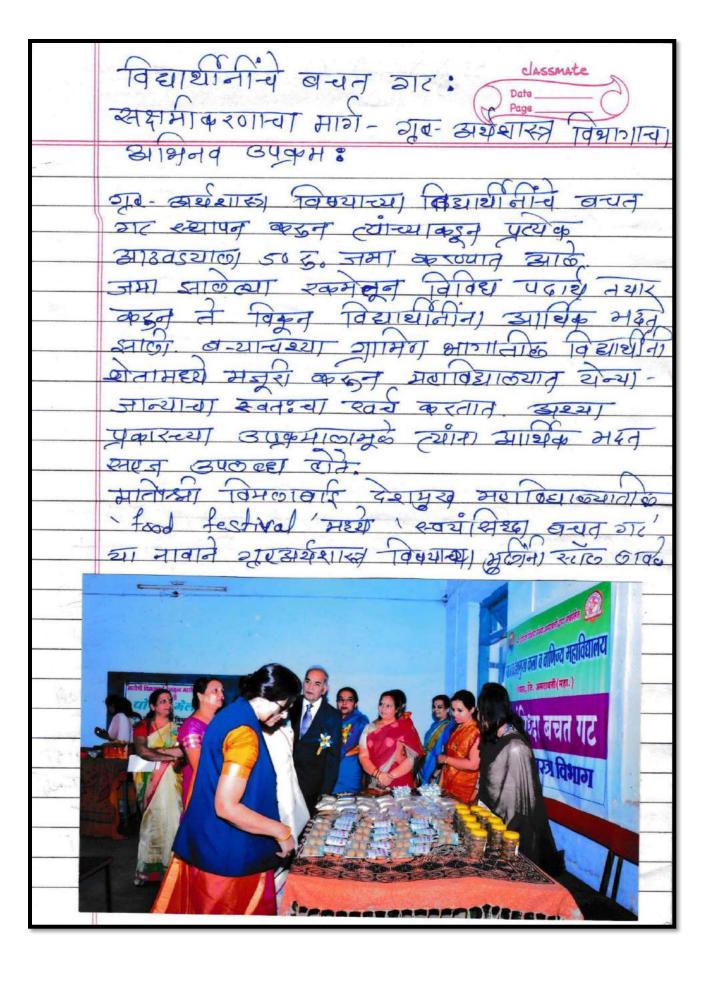

# ShriShivaji Education Society, Amravati's Y.D.V.D. Arts, Commerce College, Teosa. Dist-Amravati

SwayamsiddhaBachat Gat was organized for mobilizing students for building people's organization and motivating them for Self Help Group.

बनविलेल्या वस्तूचे पॅकिंग करून त्या प्रदर्शनात ठेवण्यात येत आहे.

देण्याचे काम सुरू केले आहे. या सर्व पॅकिंग के वस्तू प्रदर्शनात ठेवण्यात आले. सन २०१३-१४ पासून प्रा.गिरी या मुलीसाठी अतिशय जिद्दीने हे कार्य करीत आहे. महाविधालयातील जशा मुलीचा एक बचतगट बनविका. त्या बचतगटाका 'स्वयंसिद्धा' असे नाव दिले.

> नीता गिरी प्राच्यापिका देण्याचे काम सुरु केले आहे. या सर्व विका केलेल्या वस्तु प्रदर्शनात करण्यात आले. सन २०१३-१४ येत आहे. पासून प्रा.तिरी मा मूलीवार्ज अतिशवः ब्रिटीने हे गेल्या काही कार्य करीत आहे महाविधालचातील जहा मुलीचा वर्षापासून यादव देशमुख एक बचतगट बनविला. त्या बचतगटाला 'स्वयंसिद्धा'असे नाव दिले.