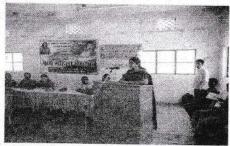

#### Workshop / Seminars / Conference / Guest Lecture

Competitive Examination Workshop organized in Y.D.V.D. Art, Commerce College, Teosa collaboration with N.S.S and Swami vivekanadBahuudeshiysamajiksantha, Teosa on Dated 12-01-2016.

मंगळवार दि. १२ जानेवारी २०१६ ला राष्ट्रीय सेवा योजना आणि स्वामी विवेकानंद बहुद्देशिय सामाजिक संस्था यांचे सयुक्त विद्यमान युवादिनाचे निमित्ताने स्पर्धा परीक्षा कार्यशाळेचे महाविद्यालयाच्या इंडोअर स्टेडियममध्ये आयोजन करण्यात आले होते.

मा. प्राचार्य डी.एच.मेश्राम यांचे अध्यक्षतेखाली ही कार्यशाळा सपन्न झाली होती. मा. ठाणेदार ए.एल.लाड पोस्टे. तिवसा, मा. जी. एस. धामगुडे उच्च श्रेणी बी.डी.ओ.पं.सं. तिवसा, पी.एस.आय. शिंदे मॅडम यांनी उपस्थित रा.से.यो. स्वयंसेवक व विद्यार्थी यांना स्पर्धापरीक्षाबाबत सखोल मार्गदर्शन केले. याप्रसंगी प्रा.वाधमारे, मा. कडू, मा. जगताप, मा. गावंडे, मा. भुयार, प्रा.सोळंके हे प्रामुख्याने उपस्थित होते. या कार्यक्रमामध्ये सरपंच मोझरी गुरूपेव नगर यांचेसूह इतरही सन्माननीय व्यवती उपस्थित होत्या. या कार्यक्रमाचे सूत्रसंचालन व आभार प्रविण राऊत यांनी सांभाळले.