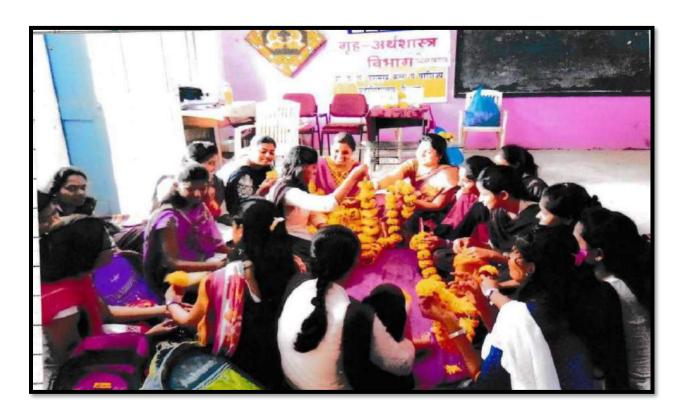

### Flower Basket Making Workshop for Learn and Earn Purpose

### **Carrier Counseling Program: Flower Basket Making Workshop**

र्या स्वास्त्र विभागामध्ये विषयान्य एक थान् स्वास्त्र प्रकार प्र

# ShriShivaji Education Society, Amravati's Y.D.V.D. Arts, Commerce College, Teosa.Dist-Amravati Flower Making Workshop for Learn and Earn Purpose

A beautiful flower making workshop was organized as part of a course in the Department of Home Economics. The workshop was conducted under the theme 'Learn and Earn'.

गृह - अरोखास्त्र एक भाग क्लान बि. रा भाग जाग विद्यायीनिकरीता , कुल तयार् कार्यक्राकिये कायोजन करन्यात ल्जारगंडी च्या छापडापासुन सार्व स्मिक्स यापासुन कुल बनाविन्याचे प्राकीत विद्याद्यानीना देण्यात आले. विद्याद्यानीन जले जातेशय संदर अथ्या पद्यतीन कले केलीत. संदर कुलाने बंग तथार कलन त्याची विकी सुद्धा केली: गृह-अर्थशास्त्र विभाग अमुख मा डॉ निता भिरी यांनी कार्यकाळेचे , आयोजन केले. महाविद्या लयाचे प्राचार मेश्राम यांच्या मार्गदर्गाखाली हा छायेक्रम पार पाउठयात आला. कार्यक्रमाला शारीरीक विभाग संचालक प्रा. रूपाली माध्री डिवरे पाः नामिता कावलकर तसेच पाः बांबल उपास्थेत होत्या. कार्यक्रमाच्या यंबास्वीतेसाठी क पायल पाटील . कु. आरती कडव , कु वेववावी मड्ये तसेच इतर विद्यायीनी सहकार्य केले.