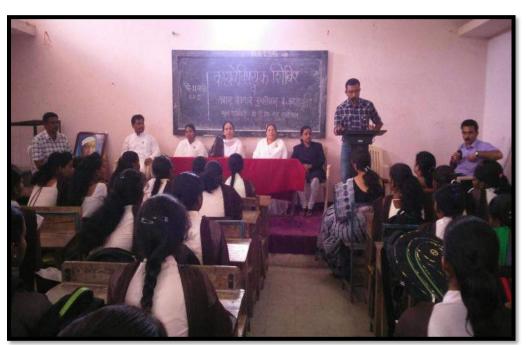

मंगळवार दि. १२ जानेवारी २०१६ ला राष्ट्रीय सेवा योजना आणि स्वामी विवेकानंद बहुद्देशिय सामाजिक संस्था यांचे सयुक्त विद्यमान युवादिनाचे निमित्ताने स्पर्धा परीक्षा कार्यशाळेचे महाविद्यालयाच्या इंडोअर स्टेडियममध्ये आयोजन करण्यात आले होते.

मा. प्राचार्य डी.एच.मेश्राम यांचे अध्यक्षतेखाली ही कार्यशाळा सपन्न झाली होती. मा. ठाणेदार ए.एल.लाड पोस्टे. तिवसा, मा. जी. एस. धामगुडे उच्च श्रेणी बी.डी.ओ.पं.सं. तिवसा, पी.एस.आय. शिंदे मॅडम यांनी उपस्थित रा.से.यो. स्वयंसेवक व विद्यार्थी यांना स्पर्धापरीक्षाबाबत सखोल मार्गदर्शन केले. याप्रसंगी प्रा.वाधमारे, मा. कडू, मा. जगताप, मा. गावंडे, मा. भुयार, प्रा.सोळंके हे प्रामुख्याने उपस्थित होते. या कार्यक्रमामध्ये सरपंच मोझरी गुरूपेव नगर यांचेसूह इतरही सन्माननीय व्यवती उपस्थित होत्या. या कार्यक्रमाचे सूत्रसंचालन व आभार प्रविण राऊत यांनी सांभाळले.