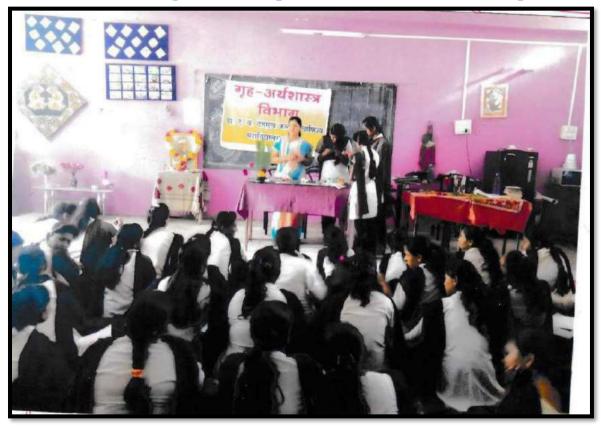

### Paper Bag Making Workshop for Learn and Earn Purpose

The Department of Home Economics has organized a bag making workshop on dated 08/01/2019 for B.A. 1 students as part of the curriculum. This workshop was conducted under the guidance of Prof. Dr. Nita Giri. Prof. MadhuriDhiware and Prof. Namita Kavalkar were also present.