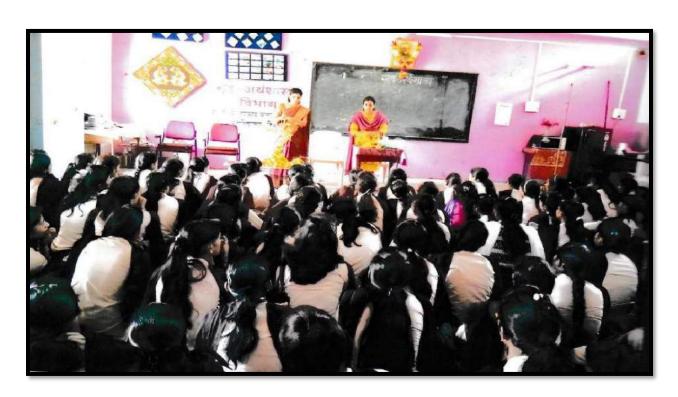

# ShriShivaji Education Society, Amravati's Y.D.V.D. Arts, Commerce College, Teosa.Dist-Amravati Flower Making Workshop for Learn and Earn Purpose

A beautiful flower making workshop was organized as part of a course in the Department of Home Economics. The workshop was conducted under the theme 'Learn and Earn'.

गृह - अरोखास्त्र एक भाग क्लान बि. रा भाग जाग विद्यायीनिकरीता , कुल तयार् कार्यक्राकिये कायोजन करन्यात ल्जारगंडी च्या छापडापासुन सार्व स्मिक्स यापासुन कुल बनाविन्याचे प्राकीत विद्याद्यानीना देण्यात आले. विद्याद्यानीन जले जातेशय संदर अथ्या पद्यतीन कले केलीत. संदर कुलाने बंग तथार कलन त्याची विकी सुद्धा केली: गृह-अर्थशास्त्र विभाग अमुख मा डॉ निता भिरी यांनी कार्यकाळेचे , आयोजन केले. महाविद्या लयाचे प्राचार मेश्राम यांच्या मार्गदर्गाखाली हा छायेक्रम पार पाउठयात आला. कार्यक्रमाला शारीरीक विभाग संचालक प्रा. रूपाली माध्री डिवरे पाः नामिता कावलकर तसेच पाः बांबल उपास्थेत होत्या. कार्यक्रमाच्या यंबास्वीतेसाठी क पायल पाटील . कु. आरती कडव , कु वेववावी मड्ये तसेच इतर विद्यायीनी सहकार्य केले.