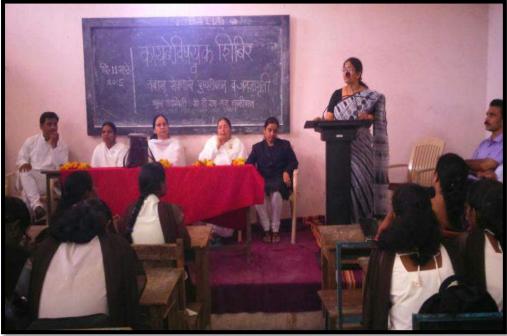

# Workshop on Competitive Examination by NSS and Swami VivekanandBahuudeshiySanstha. 2016-2017

Workshop on competitive examination
Organized by NSS Collaboration with
Swami

VivekanandbahuudeshiySamajikSansth a dated on 26/01/2017. Mr. Ghadge Sir, Chief Officer, Tivasa Municipal Council and Mr. Dhadange,Tehsildar provided

#### २०) स्पर्धा परीक्षा मार्गदर्शन कार्यशाळाः

स्वामी विवेकानंद व राजमाता जिजाऊ जयंती निमित्ताने महाविद्यालयामध्ये दि १६ जाने २०१७ रोजी 'स्पर्धा परीक्षा मार्गदर्शन कार्यशाळेचे आयोजन' स्वामी विवेकानंद बहुउद्देशिय सामाजिक संस्था तिवसा व राष्ट्रीय संवा योजना विभाग यांच्या संयुक्त विद्यमाने करण्यात आले होते. स्पर्धा परीक्षा कार्यशाळेमध्ये विविध विध्यावर मार्गदर्शन करण्यासाठी श्री. धडांगे, मा. नायव. तहसित्तदार घाडगे साहेब, तसेच मुख्याधिकारी नगरपरिषद, तिवसा यांना मार्गदर्शनासाठी बोलविण्यात आले होते. कार्यशाळेचे अध्यक्ष महाविद्यालयाचे प्राचार्य मनोज वही जगताप यांनी भुषविले प्रमुख अतिथी म्हणून प्रा. सी. जी सोळंके कार्यक्रम अधिकारी डॉ. जे. वही. गायकवाड श्री. राहुल धडांगे सचिव हे उपस्थित होते आजचे जग स्पर्धेचे आहे. स्पर्धेशिवाय आपण जीवन जगू शकत नसल्याने सर्वानाच स्पर्धेमध्ये सहभागी व्हावे लागणार आहे त्यामुळे सर्वानी स्पर्धा परीक्षेत्रचे तथारी कराबी असे आव्हान मार्गदर्शकांनी केली स्वंयशिस्त, वाचन प्रामाणिक प्रयत्न, एकाग्र चित्ताने अभ्यास केल्यास स्पर्ध परीक्षेत्रध्ये हमखास यशस्वी झाल्याशिवाय राहत नाही असे मत मार्गदर्शकांनी केले. यामध्ये महाविद्यालयातील सर्वच वर्गाचे विद्यार्थी मोठ्या संख्येने सहभागी झाले होते तसेच महाविद्यालयातील प्राध्यापक वर्ग या कार्यक्रमा मध्ये उपस्थित होते.