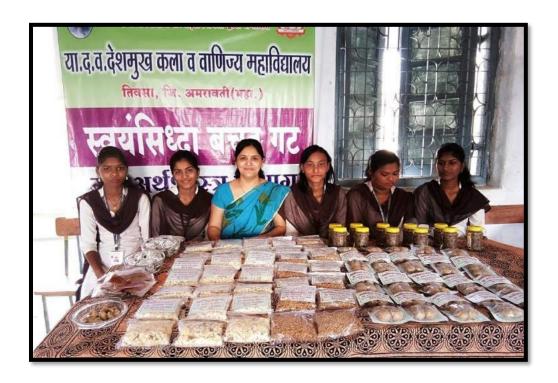

# ShriShivaji Education Society, Amravati's Y.D.V.D. Arts, Commerce College, Teosa. Dist-Amravati

SwayamsiddhaBachat Gat was organized for mobilizing students for building people's organization and motivating them for Self Help Group.

बनविलेल्या वस्तूचे पॅकिंग करून त्या प्रदर्शनात ठेवण्यात येत आहे.

देण्याचे काम सुरू केले आहे. या सर्व पॅकिंग के वस्तू प्रदर्शनात ठेवण्यात आले. सन २०१३-१४ पासून प्रा.गिरी या मुलीसाठी अतिशय जिद्दीने हे कार्य करीत आहे. महाविधालयातील जशा मुलीचा एक बचतगट बनविका. त्या बचतगटाका 'स्वयंसिद्धा' असे नाव दिले.

> नीता गिरी प्राच्यापिका देण्याचे काम सुरु केले आहे. या सर्व विका केलेल्या वस्तु प्रदर्शनात करण्यात आले. सन २०१३-१४ येत आहे. पासून प्रा.तिरी मा मूलीवार्ज अतिशवः ब्रिटीने हे गेल्या काही कार्य करीत आहे महाविधालचातील जहा मुलीचा वर्षापासून यादव देशमुख एक बचतगट बनविला. त्या बचतगटाला 'स्वयंसिद्धा'असे नाव दिले.