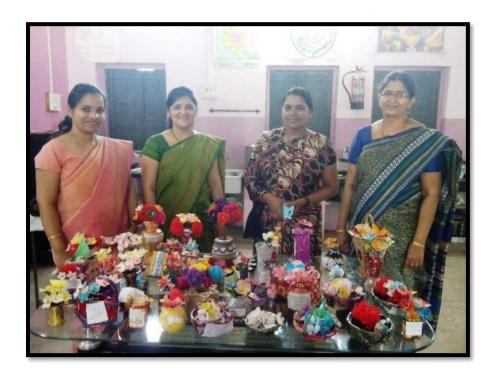

### Flower Basket Making Workshop for Learn and Earn Purpose

### **Carrier Counseling Program: Flower Basket Making Workshop**

र्या स्वास्त्र विभागामध्ये विषयान्य एक थान् स्वास्त्र प्रकार प्र

# ShriShivaji Education Society, Amravati's Y.D.V.D. Arts, Commerce College, Teosa.Dist-Amravati Flower Making Workshop for Learn and Earn Purpose

A beautiful flower making workshop was organized as part of a course in the Department of Home Economics. The workshop was conducted under the theme 'Learn and Earn'.